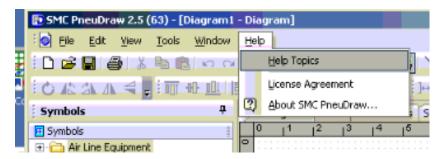

## If you are using Lab 4:

**3.** Open the software and to familiarise yourself, click on the Help function > Help Topics

If a particular symbol is not available in the symbol library to pick and drag on to the screen, please look for the required symbol in a folder located on the Remote Labs (desktop) called Pneumatic symbols Library.